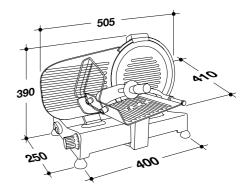

## Dim. prodotto / Product dim.

Manopola graduata per un taglio preciso.

Graduated knob for a precise cutting.

Pressamerce in alluminio protetto con ossidazione anodica.

Food holder arm in anodized aluminium.