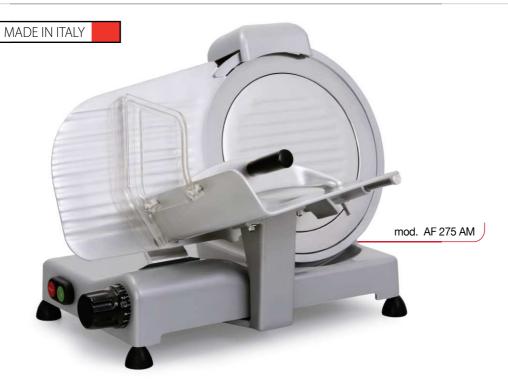

## **CARATTERISTICHE TECNICHE**

Struttura in alluminio fuso, base laccata. Coprilama, piatto, paratia in alluminio ossidato. Albero portalama su doppio cuscinetto a sfere. Motore professionale ventilato. Lama professionale, temperata. Anello fisso di protezione della lama. Spessore di taglio fino a 14 ÷ 16 mm. Affilatoio fisso.

## **TECHNICAL FEATURES**

Cast aluminium structure, lacquered base. Blade cover, tray and bulkhead in anodized aluminium. Shaft holding the blade mounted on a double ball-bearing. Professional ventilated motor. Tempered professional blade. Fixed blade protection ring. Slicing thickness up to  $14 \div 16$  mm. Fixed sharpener.

| Dati tecnici/Technical data                              |         | AF 275 F           |
|----------------------------------------------------------|---------|--------------------|
| Ø Lama - Blade diameter (Ø)                              | mm      | 275                |
| Alimentazione - Supply                                   | V/Hz    | 230 , 50           |
| Potenza motore - Motor power                             | Watt    | 150                |
| Capacità di taglio - Cutting capacity (± 5mm)            | mm      | 230 x 190          |
| Corsa carrello - Carriage stroke                         | mm      | 255                |
| Peso - Weight                                            | Kg      | 16,5               |
| Dimensioni imballo - Packing dimensions                  | cm      | 48,5 x 54 x 45,5 h |
|                                                          | m³      | 0,12               |
| Q.tà per pallet - Q.ty for pallet (dim. cm 80x120x180 h) | pz./pcs | 6                  |