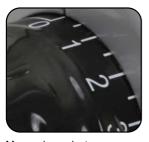

## Dim. prodotto / Product dim.

Manopola graduata per un taglio preciso.

Graduated knob for a precise cutting.

Pressamerce in alluminio protetto con ossidazione anodica.

Food holder arm in anodized aluminium.