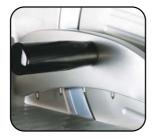

## **CARATTERISTICHE TECNICHE**

Struttura in alluminio fuso, base laccata. Coprilama, piatto, paratia in alluminio ossidato. Albero portalama su doppio cuscinetto a sfere. Motore professionale ventilato. Lama professionale, temperata. Anello fisso di protezione della lama. Spessore di taglio fino a 14 ÷ 16 mm. Affilatoio fisso.

## **TECHNICAL FEATURES**

Cast aluminium structure, lacquered base. Blade cover, tray and bulkhead in anodized aluminium. Shaft holding the blade mounted on a double ball-bearing. Professional ventilated motor. Tempered professional blade. Fixed blade protection ring. Slicing thickness up to  $14 \div 16$  mm. Fixed sharpener.

## Dim. prodotto / Product dim.

Manopola graduata per un taglio preciso.

Graduated knob for a precise cutting.

Pressamerce in alluminio protetto con ossidazione anodica.

Food holder arm in anodized aluminium.