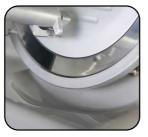

| 150                |
| Capacità di taglio - Cutting capacity (± 5mm)            | mm      | 230 x 190          |
| Corsa carrello - Carriage stroke                         | mm      | 255                |
| Peso - Weight                                            | Kg      | 16,5               |
| Dimensioni imballo - Packing dimensions                  | cm      | 48,5 x 54 x 45,5 h |
|                                                          | m³      | 0,12               |
| Q.tà per pallet - Q.ty for pallet (dim. cm 80x120x180 h) | pz./pcs | 6                  |

## Dim. prodotto / Product dim.





Manopola graduata per un taglio preciso.

Graduated knob for a precise cutting.



Pressamerce in alluminio protetto con ossidazione anodica.

Food holder arm in anodized aluminium.



Linea arrotondata priva di spigoli.

Rounded line without sharp edges.