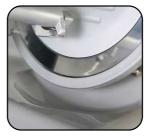

| Watt    | 180            |
| Capacità di taglio - Cutting capacity (± 5mm)            | mm      | 220 x 205      |
| Corsa carrello - Carriage stroke                         | mm      | 255            |
| Peso - Weight                                            | Kg      | 17             |
| Dimensioni imballo - Packing dimensions                  | cm      | 51 x 62 x 47 h |
|                                                          | m³      | 0,15           |
| Q.tà per pallet - Q.ty for pallet (dim. cm 80x120x180 h) | pz./pcs | 6              |

## Dim. prodotto / Product dim.





Manopola graduata per un taglio preciso.

Graduated knob for a precise cutting.



Pressamerce in alluminio protetto con ossidazione anodica.

Food holder arm in anodized aluminium.



Linea arrotondata priva di spigoli.

Rounded line without sharp edges.