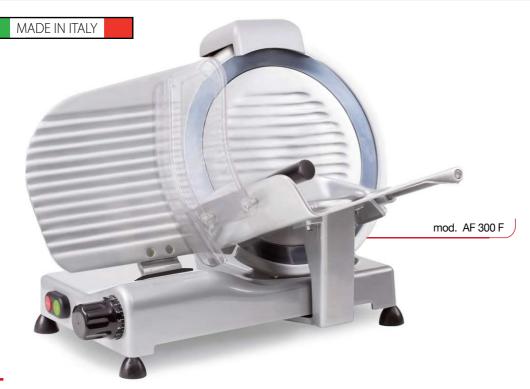

## **CARATTERISTICHE TECNICHE**

Struttura in alluminio fuso, base laccata. Coprilama, piatto, paratia in alluminio ossidato. Albero portalama su doppio cuscinetto a sfere. Motore professionale ventilato. Lama professionale, temperata. Anello fisso di protezione della lama. Spessore di taglio fino a 14 ÷ 16 mm. Affilatoio fisso.

## **TECHNICAL FEATURES**

Cast aluminium structure, lacquered base. Blade cover, tray and bulkhead in anodized aluminium. Shaft holding the blade mounted on a double ball-bearing. Professional ventilated motor. Tempered professional blade. Fixed blade protection ring. Slicing thickness up to  $14 \div 16$  mm. Fixed sharpener.