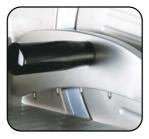

Affilatoio fisso. Fixed sharpener.

## **CARATTERISTICHE TECNICHE**

Struttura in alluminio fuso, base laccata. Coprilama, piatto, paratia in alluminio ossidato. Albero portalama su doppio cuscinetto a sfere. Motore professionale ventilato. Lama professionale, temperata. Anello fisso di protezione della lama. Spessore di taglio fino a 14 ÷ 16 mm. Affilatoio fisso.

## **TECHNICAL FEATURES**

Cast aluminium structure, lacquered base. Blade cover, tray and bulkhead in anodized aluminium. Shaft holding the blade mounted on a double ball-bearing. Professional ventilated motor. Tempered professional blade. Fixed blade protection ring. Slicing thickness up to  $14 \div 16$  mm. Fixed sharpener.