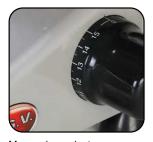

## Dim. prodotto / Product dim.

Manopola graduata per un taglio preciso.

Graduated knob for a precise cutting.

Pressamerce in alluminio protetto con ossidazione anodica.

Food holder arm in anodized aluminium.