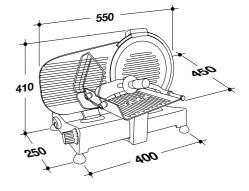

## Dim. prodotto / Product dim.

Manopola graduata per un taglio preciso.

Graduated knob for a precise cutting.

Pressamerce in alluminio protetto con ossidazione anodica.

Food holder arm in anodized aluminium.