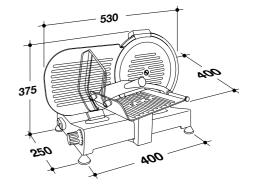

|
| Potenza motore - Motor power                             | Watt    | 140                                |
| Capacità di taglio - Cutting capacity (± 5mm)            | mm      | 230 x 185                          |
| Corsa carrello - Carriage stroke                         | mm      | 255                                |
| Peso - Weight                                            | Kg      | 14                                 |
| Dimensioni imballo - Packing dimensions                  | cm      | 48 x 54,5 x 41 h                   |
|                                                          | m³      | 0,1                                |
| Q.tà per pallet - Q.ty for pallet (dim. cm 80x120x180 h) | pz./pcs | 14                                 |



## Dim. prodotto / Product dim.