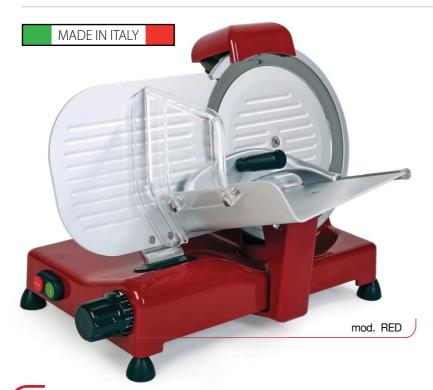

## mod. RED - IVORY - BLACK

## **CARATTERISTICHE TECNICHE**

Struttura in alluminio fuso, base laccata. Coprilama, piatto, paratia in alluminio ossidato. Albero portalama su doppio cuscinetto a sfere. Motore professionale ventilato. Lama professionale, temperata. Anello fisso di protezione della lama. Spessore di taglio fino a 14 ÷ 16 mm. Affilatoio fisso.

## **TECHNICAL FEATURES**

Cast aluminium structure, lacquered base. Blade cover, tray and bulkhead in anodized aluminium. Shaft holding the blade mounted on a double ball-bearing. Professional ventilated motor. Tempered professional blade. Fixed blade protection ring. Slicing thickness up to  $14 \div 16$  mm. Fixed sharpener.