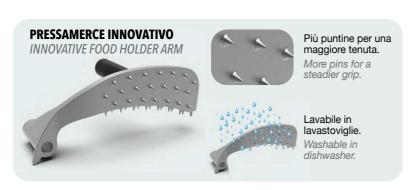

Hz  | 230 , 50                           |
| Potenza motore - Motor power                             | Watt    | 140                                |
| Capacità di taglio - Cutting capacity (± 5mm)            | mm      | 230 x 185                          |
| Corsa carrello - Carriage stroke                         | mm      | 255                                |
| Peso - Weight                                            | Kg      | 14                                 |
| Dimensioni imballo - Packing dimensions                  | cm      | 48 x 54,5 x 41 h                   |
|                                                          | m³      | 0,1                                |
| Q.tà per pallet - Q.ty for pallet (dim. cm 80x120x180 h) | pz./pcs | 14                                 |



## Dim. prodotto / Product dim.