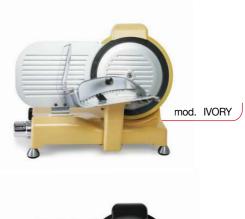

## mod. RED - IVORY - BLACK









## **CARATTERISTICHE TECNICHE**

Struttura in alluminio fuso, base laccata. Coprilama, piatto, paratia in alluminio ossidato. Albero portalama su doppio cuscinetto a sfere. Motore professionale ventilato. Lama professionale, temperata. Anello fisso di protezione della lama. Spessore di taglio fino a 14 ÷ 16 mm. Affilatoio fisso.

## **TECHNICAL FEATURES**

Cast aluminium structure, lacquered base. Blade cover, tray and bulkhead in anodized aluminium. Shaft holding the blade mounted on a double ball-bearing. Professional ventilated motor. Tempered professional blade. Fixed blade protection ring. Slicing thickness up to  $14 \div 16$  mm. Fixed sharpener.

| Dati tecnici/Technical data                              |         | VINTAGE 250<br>RED / IVORY / BLACK |
|------------------------