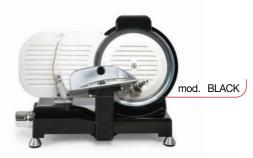

## mod. RED - IVORY - BLACK









## **CARATTERISTICHE TECNICHE**

Struttura in alluminio fuso, base laccata. Coprilama, piatto, paratia in alluminio ossidato. Albero portalama su doppio cuscinetto a sfere. Motore professionale ventilato. Lama professionale, temperata. Anello fisso di protezione della lama. Spessore di taglio fino a 14 ÷ 16 mm. Affilatoio fisso.

## **TECHNICAL FEATURES**

Cast aluminium structure, lacquered base. Blade cover, tray and bulkhead in anodized aluminium. Shaft holding the blade mounted on a double ball-bearing. Professional ventilated motor. Tempered professional blade. Fixed blade protection ring. Slicing thickness up to  $14 \div 16$  mm. Fixed sharpener.

| Dati tecnici/Technical data                              |         | VINTAGE 250<br>RED / IVORY / BLACK |
|--------------------------