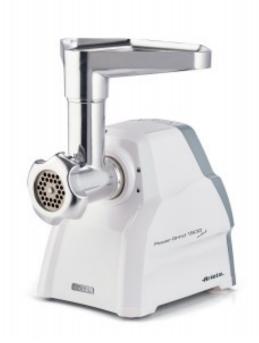

## **MEAT GRINDER**

**Model:** 2944/00

**Code:** 00C294400AR0 **EAN:** 8003705112759

Compact and powerful meat mincer with Aluminium food tray and feed screw, completed with full set of blades and accessories.