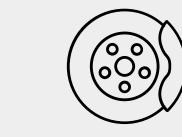

350W brushless motor



8.5" air chamber wheels



Front e-brake and rear disc brake



36V 7.8Ah 280Wh battery



Control with App







## **Suggest price**

Black 479€ - White 469€

#### Frame

aluminium alloy

## **Suspension**

no

## Lights

front and rear LED lights

## Max speed

25km/h

#### **Brakes**

front e-brake and rear disc brake

#### Motor

350W Brushless

### Wheels

8.5" air chamber

#### **Peak Power**

500W

#### **Max load**

100kg

# **Charging time**

about 4 hours

## Range

up to 25km

## Display

color integrated LED

# **Battery**

36V 7.8Ah 280Wh

## Weight

12kg

# Max gradient (%)\*

# **KERS (Kinetic Energy Recovery System)**

yes

# **Bluetooth**

# yes **EAN code**

Black: 8052679458646 (with turn signal lights)

White: 8052870486547