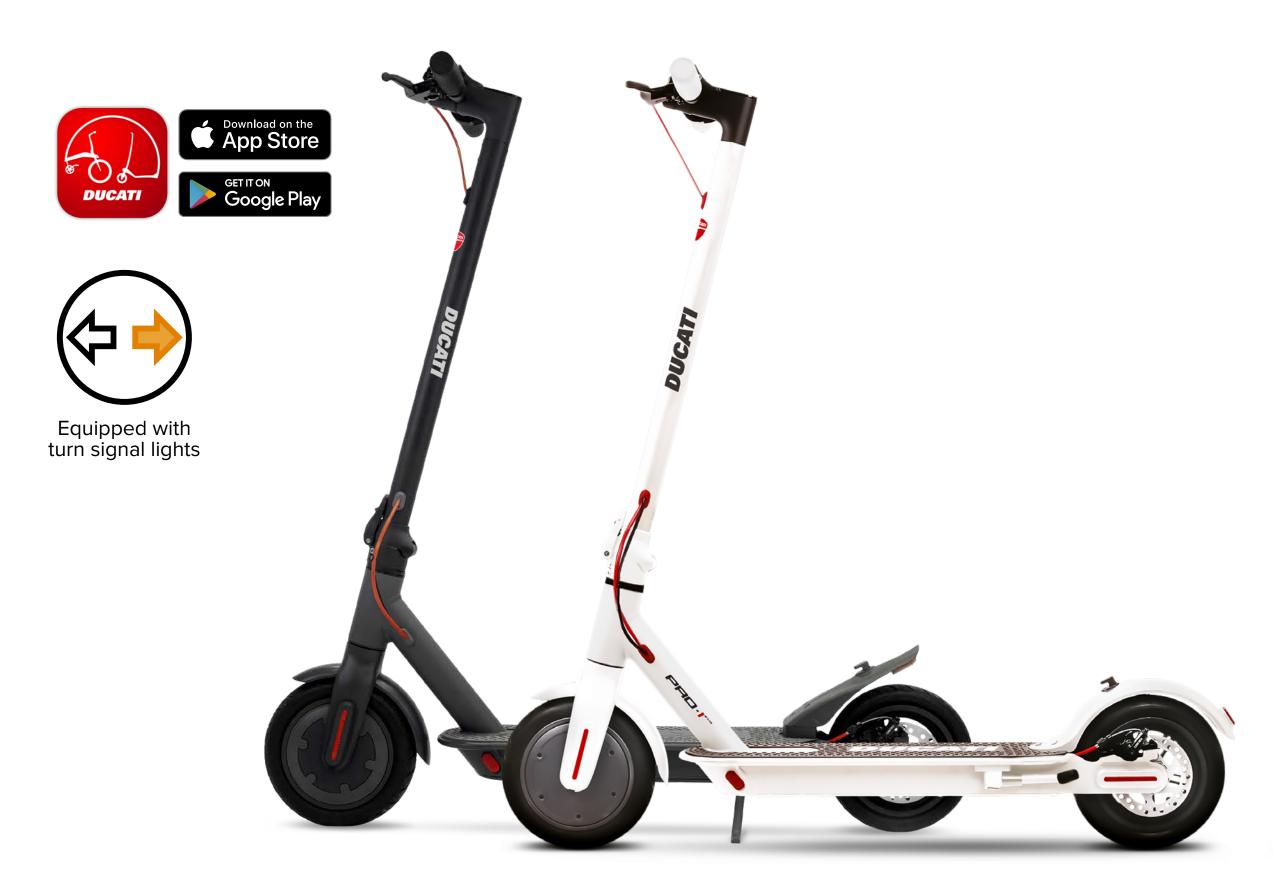

350W brushless motor

8.5" air chamber wheels

Front e-brake and rear disc brake

36V 7.8Ah 280Wh battery

Control with App

#### Motor

350W Brushless

### Wheels

8.5" air chamber