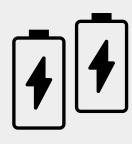

350W brushless motor



8.5" air chamber wheels



Front e-brake and rear disc brake



36V 7.8Ah 280Wh battery



Control with App







## **Suggest price**

Black 479€ - White 469€

#### Frame

aluminium alloy

## **Suspension**

no

## Lights

front and rear LED lights

## Max speed

25km/h

#### **Brakes**

front e-brake and rear disc brake

#### Motor

350W Brushless

### Wheels

8.5" air chamber

#### **Peak Power**

500W

#### **Max load**

100kg

# **Charging time**

about 4 hours

## Range

up to 25km

## Display

color integrated LED

# **Battery**

36V 7.8Ah 280Wh

## Weight

12kg

# Max gradient (%)\*

# **KERS (Kinetic Energy Recovery System)**

yes

# **Bluetooth**

# yes **EAN code**

Black: 8052679458646 (with turn signal lights)

White: 8052870486547